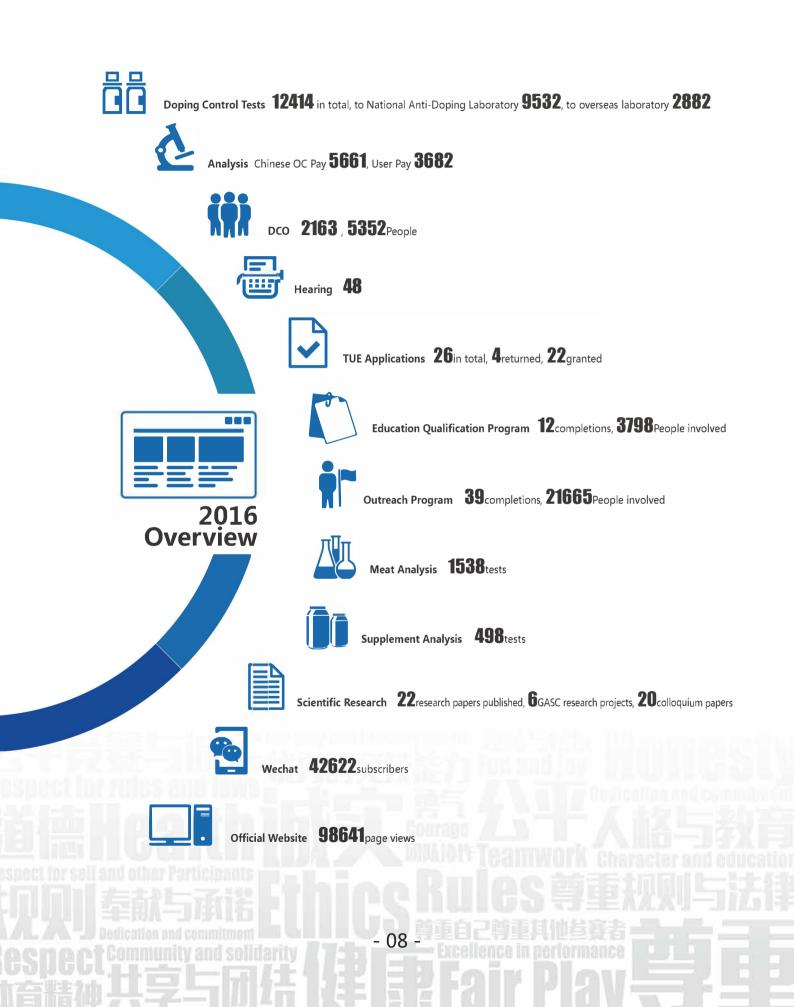

#### **General Test Info.**

Total tests number **12414**, including: **8131** tests paid by the government, taking up **65%** 4283 tests paid by other clients, taking up **35%** 

Other clients include: International Organizations (USADA, ASADA, FISA, IGF, Sportaccord and so on), NFs, Chinese Paralympics Committee, Chinese Federation of University Sports, local sport bureaus, universities and other social associations.

#### **GASC Samples**

| Samples            | Total | ABP Samples | Total |
|--------------------|-------|-------------|-------|
| Out of Competition | 3863  | CHINADA     | 496   |
| Blood              | 456   |             |       |
| Urine              | 3407  | Other TA    | 94    |
| In Competition     | 1798  | Total       | 590   |
| Blood              | 63    |             |       |
| Urine              | 1735  |             |       |
| Total              | 5661  |             |       |

#### Domestic Clients Samples

| Samples            | Total |
|--------------------|-------|
| Out of Competition | 1286  |
| Blood              | 17    |
| Urine              | 1269  |
| In Competition     | 576   |
| Blood              | 26    |
| Urine              | 550   |
| Total              | 1862  |

#### International Clients Samples

| Samples            | Total |
|--------------------|-------|
| Out of Competition | 822   |
| Blood              | 119   |
| Urine              | 703   |
| In Competition     | 998   |
| Blood              | 39    |
| Urine              | 959   |
| Total              | 1820  |

# TUE Application **26** Received

#### **By outcomes**

| Returned                       | 4  |
|--------------------------------|----|
| TUE Committee Experts Reviewed | 22 |
| Granted                        | 14 |
| Denied                         | 5  |
| Withdrawn                      | 3  |
|                                |    |