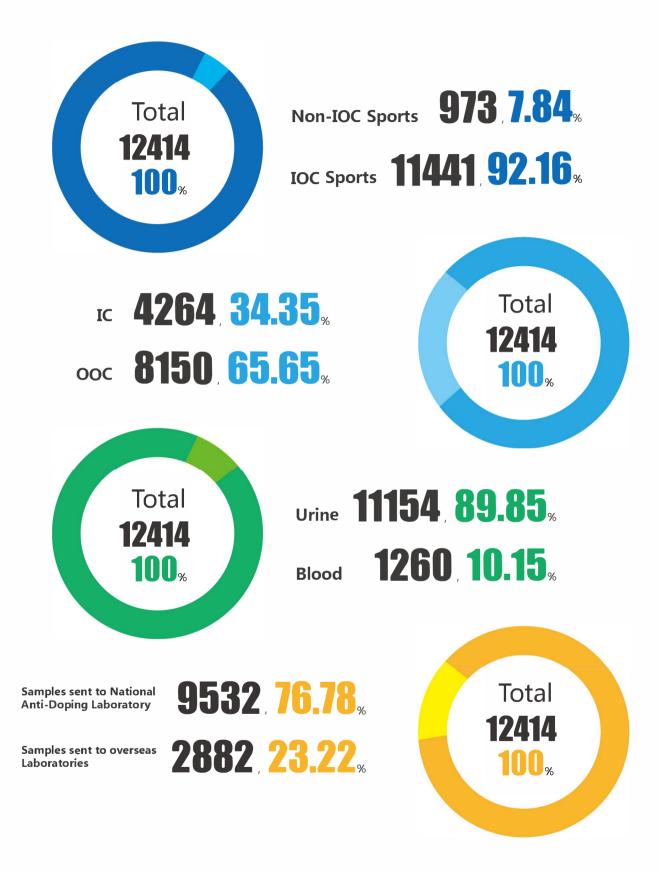

#### **General Test Info.**

Total tests number **12414**, including: **8131** tests paid by the government, taking up **65%** 4283 tests paid by other clients, taking up **35%** 

Other clients include: International Organizations (USADA, ASADA, FISA, IGF, Sportaccord and so on), NFs, Chinese Paralympics Committee, Chinese Federation of University Sports, local sport bureaus, universities and other social associations.