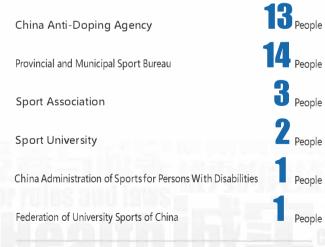

#### **Education Lecture**

Education Lectures were given in **2015** 

Education Lectures were given in **2016** 

Participants

Anti-Doping Education Lecturer Group was founded in September 2015, consisting of 32 members currently. 11 are from CHINADA, 14 are from Provincial and Municipal Sport Bureau, 3 are from sport association, 2 are from sport university, and 2 are from China Administration of Sports for Persons With Disabilities and Federation of University Sports of China.