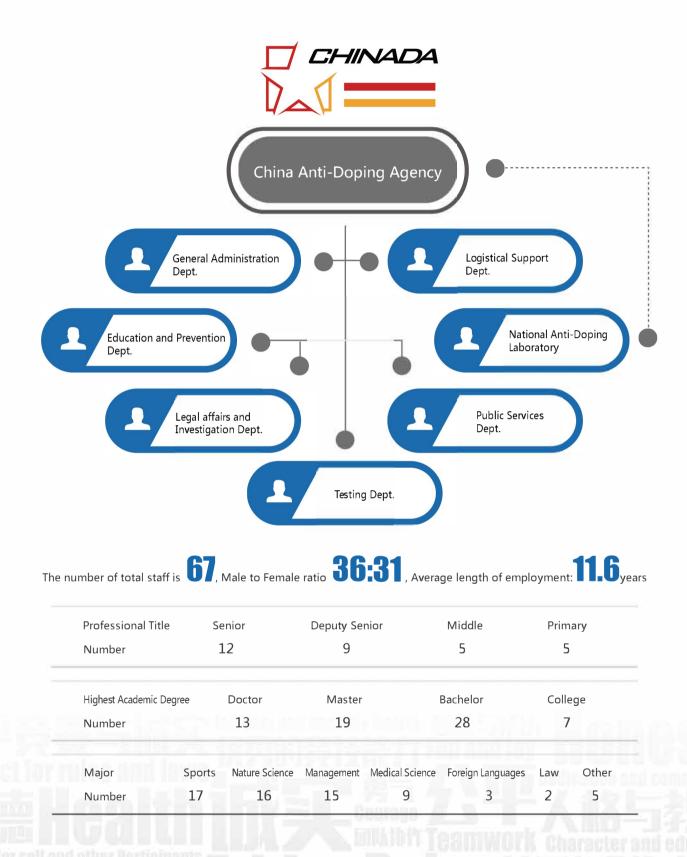

#### Hearing Committee 21 in total, 19 committee members, 2 working staff

Consisting of experts and representative from sport authority, China Anti-Doping Agency, sport federation, athletes and athlete support personnel.

#### Chairman of committee Huang Jin

Principal of China University of Political Science and Law, Ph.D. supervisor

#### ABP Committee

13 in total, 11 committee members, 2 working staff

Members are from National Institute of Sports Medicine, Beijing Sport University, Peking Union Medical College Hospital, national anti-doping laboratory, Peking University Third Hospital, and Beijing Tongren Hospital etc.

#### Chairman of committee Wu Moutian

China Anti-Doping Agency Researcher

**TUE 9**in total, **6**committee members, **1**Pharmaceutical Consultant, **2**Working Staff Members are from Beijing Tongren Hospital, Chaoyang Hospital, Peking University Third Hospital, No. 301 Hospital, Peking Union Medical College Hospital, Guang Anmen Hospital, and National Pharmacopoeia Commission etc.

#### Chairman of committee Chen Xiaoxiong

Chief Physician of Peking Union Medical College Hospital

- 06 -

1.1

EN

1.1

10

5