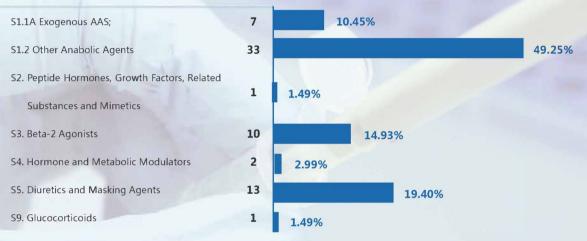

#### AAF by 2016 WADA Prohibited List Category Total

| S1.1A Exogenous AAS                  | 7  | 21.88% |
|--------------------------------------|----|--------|
| S1.1B Endogenous AAS                 | 5  | 15.63% |
| S1.2 Other Anabolic Agents           | 10 | 31.25% |
| S3. Beta-2 Agonists                  | 1  | 3.13%  |
| S4. Hormone and Metabolic Modulators | 1  | 3.13%  |
| S5. Diuretics and Masking Agents     | 6  | 18.75% |
| S6. Stimulants                       | 2  | 6.25%  |
|                                      |    |        |